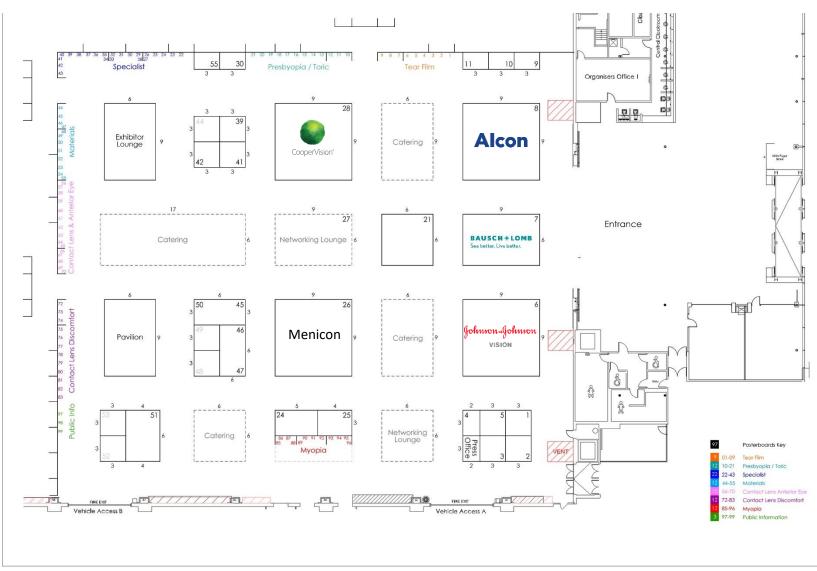

## **Exhibiting Companies and Floor Plan**

Attend the BCLA Exhibition to gain access to one of the UK's largest gathering of suppliers and manufacturers of contact lenses and related products and to meet with their representatives.

Floorplan and exhibitor list correct at time of publish.

## 2023 Exhibitors

| <u>Exhibitor</u>                 | Stand Number |
|----------------------------------|--------------|
| Alcon                            | 8            |
| Aston University                 | 1            |
| Avizor UK Ltd                    | 24           |
| Bausch + Lomb                    | 7            |
| CooperVision                     | 28           |
| Eaglet Eye                       | 42           |
| EyeCheckup                       | 42           |
| Hanson Instruments Ltd           | 9            |
| Johnson & Johnson Vision         | 6            |
| Lumenis                          | 46 & 47      |
| Menicon                          | 26           |
| Northern Lenses                  | 30           |
| NuVision Biotherapies            | 11           |
| Ocumetra                         | 41           |
| Ophtecs                          | 21           |
| Optosoft Ltd                     | 55           |
| Oté Pharma UK                    | 25           |
| Positive Impact                  | 10           |
| Safilens UK Ltd                  | 45 & 50      |
| Scope Eyecare                    | 39           |
| The Body Doctor                  | 4            |
| Topcon Healthcare                | 51           |
| University of Bradford           | 2            |
| University of Manchester         | 5            |
| University of Central Lancashire | 3            |